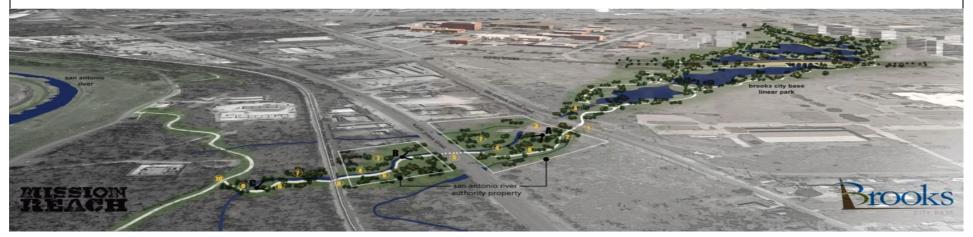

### Linear Park

Project Description: Transform approximately 40 acres of floodplain land and drainage channels into a linear park. Proposed to contain three miles of lighted hike-and-bike trails, eight acres of wet ponds, nine acres of manicured recreation areas, 15 acres of restored native vegetation, three acres of vegetated bio-swales, one acre of natural wetlands, three pavilions, 12 picnic areas, a restroom facility, an amphitheater, and two parking areas.