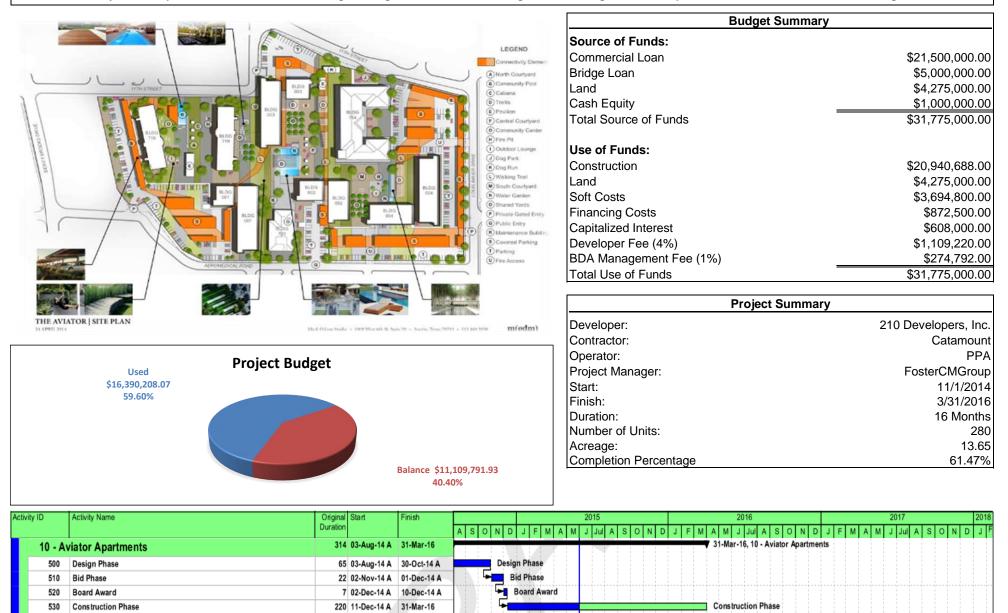

### Aviator at Brooks City Base

Project Description: Renovation of four existing buildings and construction of eight new buildings. 280 total apartment units: 1, 2, and 3 bedroom designs.

Construction Phase