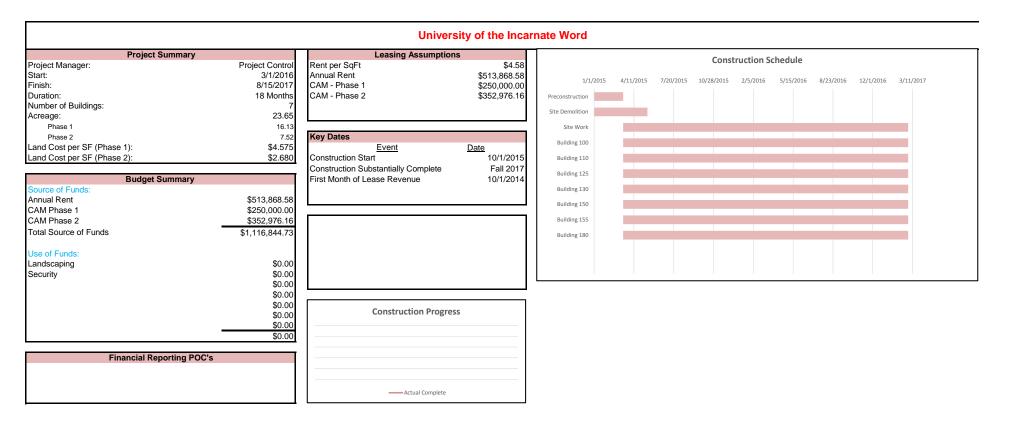

#### Kennedy Hill

Project Description: Realignment of the formerly named Dave Erwin Drive. Kennedy Hill is a proposed north-south, three-lane, un-divided roadway extending 2,545 feet from SE Military to Sidney Brooks. Kennedy Hill is classified as a Collector street with 44 feet of pavement and 70 feet of right-of-way. Proposed Kennedy Hill extends along the east side of the School of Aerospace Medicine Historic District and will provide access to the new School of Osteopathic Medicine at Incarnate Word University. The project will include demolition of existing Dave Erwin Dr and reconstruction as Kennedy Hill along with required utility infrastructure.

|                                                                                                                                                                                                                                                                                                                                                                                                                                                                                                                                                                                                                                                                                                                                                                                                                                                                                                                                                                                                                                                                                                                                                                                                                                                                                                                                                                                                                                                                                                                                                                                                                                                                                                                                                                                                                                                                                                                                                                                                                                                            | Budget Summary                                                                                                                                                                                                                                                                                                                                                                                                                                                                                                                                                                                                                                                                                                                                                                                                                                                                                                                                                                                                                                                                                        |
|------------------------------------------------------------------------------------------------------------------------------------------------------------------------------------------------------------------------------------------------------------------------------------------------------------------------------------------------------------------------------------------------------------------------------------------------------------------------------------------------------------------------------------------------------------------------------------------------------------------------------------------------------------------------------------------------------------------------------------------------------------------------------------------------------------------------------------------------------------------------------------------------------------------------------------------------------------------------------------------------------------------------------------------------------------------------------------------------------------------------------------------------------------------------------------------------------------------------------------------------------------------------------------------------------------------------------------------------------------------------------------------------------------------------------------------------------------------------------------------------------------------------------------------------------------------------------------------------------------------------------------------------------------------------------------------------------------------------------------------------------------------------------------------------------------------------------------------------------------------------------------------------------------------------------------------------------------------------------------------------------------------------------------------------------------|-------------------------------------------------------------------------------------------------------------------------------------------------------------------------------------------------------------------------------------------------------------------------------------------------------------------------------------------------------------------------------------------------------------------------------------------------------------------------------------------------------------------------------------------------------------------------------------------------------------------------------------------------------------------------------------------------------------------------------------------------------------------------------------------------------------------------------------------------------------------------------------------------------------------------------------------------------------------------------------------------------------------------------------------------------------------------------------------------------|
| <complex-block></complex-block>                                                                                                                                                                                                                                                                                                                                                                                                                                                                                                                                                                                                                                                                                                                                                                                                                                                                                                                                                                                                                                                                                                                                                                                                                                                                                                                                                                                                                                                                                                                                                                                                                                                                                                                                                                                                                                                                                                                                                                                                                            | Source of Funds:CoSA\$3,500,000.00CoSA (Mission Solar Funds)\$500,000.00TIRZ\$5,105,153.64Total Source of Funds\$9,105,153.64Use of Funds:\$9,105,153.64Construction\$9,105,153.64Total Use of Funds\$9,105,153.64Developer:N/AContractor:Easy BellOperator:City of San AntonioProject Manager:Project ControlStart:2/10/2015Finish:6/28/2016Duration:16 MonthsCompletion Percentage78.00%                                                                                                                                                                                                                                                                                                                                                                                                                                                                                                                                                                                                                                                                                                            |
| Used \$6,515,709.63 72%                                                                                                                                                                                                                                                                                                                                                                                                                                                                                                                                                                                                                                                                                                                                                                                                                                                                                                                                                                                                                                                                                                                                                                                                                                                                                                                                                                                                                                                                                                                                                                                                                                                                                                                                                                                                                                                                                                                                                                                                                                    | Balance \$2,589,444.01 28%                                                                                                                                                                                                                                                                                                                                                                                                                                                                                                                                                                                                                                                                                                                                                                                                                                                                                                                                                                                                                                                                            |
| Activity ID         Activity Name         Original Duration         Start         Finish         Image: Control of the start data and t | 2015         2016         2017         2018           A         M         J         Jul         A         S         O         N         D         J         F         M         A         S         O         N         D         J         F         M         A         S         O         N         D         J         F         M         A         S         O         N         D         J         F         M         A         S         O         N         D         J         F         M         A         S         O         N         D         J         F         M         A         S         O         N         D         J         F         M         A         S         O         N         D         J         F         M         A         M         J         Jul         A         S         O         N         D         J         F         M         A         M         J         Jul         A         S         O         N         D         J         F         M         A         S         O         N         D         J         F         M         A |
| 1 - Kennedy Hill 293 10-Feb-15 A 28-Jun-16                                                                                                                                                                                                                                                                                                                                                                                                                                                                                                                                                                                                                                                                                                                                                                                                                                                                                                                                                                                                                                                                                                                                                                                                                                                                                                                                                                                                                                                                                                                                                                                                                                                                                                                                                                                                                                                                                                                                                                                                                 | 28-Jun-16, 1 - Kennedy Hill                                                                                                                                                                                                                                                                                                                                                                                                                                                                                                                                                                                                                                                                                                                                                                                                                                                                                                                                                                                                                                                                           |
| 100 Design Phase 90 10-Feb-15 A 01-May-15 A                                                                                                                                                                                                                                                                                                                                                                                                                                                                                                                                                                                                                                                                                                                                                                                                                                                                                                                                                                                                                                                                                                                                                                                                                                                                                                                                                                                                                                                                                                                                                                                                                                                                                                                                                                                                                                                                                                                                                                                                                | Design Phase                                                                                                                                                                                                                                                                                                                                                                                                                                                                                                                                                                                                                                                                                                                                                                                                                                                                                                                                                                                                                                                                                          |
|                                                                                                                                                                                                                                                                                                                                                                                                                                                                                                                                                                                                                                                                                                                                                                                                                                                                                                                                                                                                                                                                                                                                                                                                                                                                                                                                                                                                                                                                                                                                                                                                                                                                                                                                                                                                                                                                                                                                                                                                                                                            |                                                                                                                                                                                                                                                                                                                                                                                                                                                                                                                                                                                                                                                                                                                                                                                                                                                                                                                                                                                                                                                                                                       |
| 110         Bid Phase         30         02-May-15 A         09-Jun-15           120         Board Award         15         10-Jun-15         30-Jun-15                                                                                                                                                                                                                                                                                                                                                                                                                                                                                                                                                                                                                                                                                                                                                                                                                                                                                                                                                                                                                                                                                                                                                                                                                                                                                                                                                                                                                                                                                                                                                                                                                                                                                                                                                                                                                                                                                                    | Bid Phase Bid Phase Board Award                                                                                                                                                                                                                                                                                                                                                                                                                                                                                                                                                                                                                                                                                                                                                                                                                                                                                                                                                                                                                                                                       |

| Project Description: Rehabilitation of Brooks' 1918 wooden aircraft hangar and renovation of the gravesite area of Sidney J. Brooks, Jr into a par<br>Budget Summary<br>Service DRIVE<br>UGHT POLES<br>UGHT P | \$1,500,000.00<br>\$250,000.00<br>\$1,250,000.00<br>\$3,000,000.00<br>\$3,000,000.00<br>\$3,000,000.00 |
|-----------------------------------------------------------------------------------------------------------------------------------------------------------------------------------------------------------------------------------------------------------------------------------------------------------------------------------------------------------------------------------------------------------------------------------------------------------------------------------------------------------------------------------------------------------------------------------------------------------------------------------------------------------------------------------------------------------------------------------------------------------------------------------------------------------------------------------------------------------------------------------------------------------------------------------------------------------------------------------------------------------------------------------------------------------------------------------------------------------------------------------------------------------------------------------------------------------------------------------------------------------------------------------------------------------------------------------------------------------------------------------------------------------------------------------------------------------------------------------------------------------------------------------------------------------------------------------------------------------------------------------------------------------------------------------------------------------------------------------------------------------------------------------------------------------------------------------------------------------------------------------------------------------------------------------------------------------------------------------------------------------------------------------------------------------------------------------------------------------------------------------------------------------------------------------------------------------------------------------------------------------------------------------------------------------------------------------------------------------------------------------------------------------------------------------------------------------|--------------------------------------------------------------------------------------------------------|
| Source of Funds:         Cash Equity         CoSA         BDA Revenue Bond Series 2015         Total Source of Funds:         Costruction         Total Use of Funds:         Construction         Total Use of Funds:                                                                                                                                                                                                                                                                                                                                                                                                                                                                                                                                                                                                                                                                                                                                                                                                                                                                                                                                                                                                                                                                                                                                                                                                                                                                                                                                                                                                                                                                                                                                                                                                                                                                                                                                                                                                                                                                                                                                                                                                                                                                                                                                                                                                                                    | \$250,000.00<br>\$1,250,000.00<br>\$3,000,000.00<br>\$3,000,000.00                                     |
| Cash Equity<br>CoSA<br>BDA Revenue Bond Series 2015<br>Total Source of Funds<br>Use of Funds:<br>Construction<br>Total Use of Funds                                                                                                                                                                                                                                                                                                                                                                                                                                                                                                                                                                                                                                                                                                                                                                                                                                                                                                                                                                                                                                                                                                                                                                                                                                                                                                                                                                                                                                                                                                                                                                                                                                                                                                                                                                                                                                                                                                                                                                                                                                                                                                                                                                                                                                                                                                                       | \$250,000.00<br>\$1,250,000.00<br>\$3,000,000.00<br>\$3,000,000.00                                     |
| CoSA<br>BDA Revenue Bond Series 2015<br>Total Source of Funds<br>Use of Funds:<br>Construction<br>Total Use of Funds                                                                                                                                                                                                                                                                                                                                                                                                                                                                                                                                                                                                                                                                                                                                                                                                                                                                                                                                                                                                                                                                                                                                                                                                                                                                                                                                                                                                                                                                                                                                                                                                                                                                                                                                                                                                                                                                                                                                                                                                                                                                                                                                                                                                                                                                                                                                      | \$250,000.00<br>\$1,250,000.00<br>\$3,000,000.00<br>\$3,000,000.00                                     |
| WALLS       HANGAR 9 SIGN       BDA Revenue Bond Series 2015         Total Source of Funds       Use of Funds:         Construction       Total Use of Funds                                                                                                                                                                                                                                                                                                                                                                                                                                                                                                                                                                                                                                                                                                                                                                                                                                                                                                                                                                                                                                                                                                                                                                                                                                                                                                                                                                                                                                                                                                                                                                                                                                                                                                                                                                                                                                                                                                                                                                                                                                                                                                                                                                                                                                                                                              | \$1,250,000.00<br>\$3,000,000.00<br>\$3,000,000.00                                                     |
| Total Source of Funds<br>Use of Funds:<br>Construction<br>Total Use of Funds                                                                                                                                                                                                                                                                                                                                                                                                                                                                                                                                                                                                                                                                                                                                                                                                                                                                                                                                                                                                                                                                                                                                                                                                                                                                                                                                                                                                                                                                                                                                                                                                                                                                                                                                                                                                                                                                                                                                                                                                                                                                                                                                                                                                                                                                                                                                                                              | \$3,000,000.00<br>\$3,000,000.00                                                                       |
| Construction<br>Total Use of Funds                                                                                                                                                                                                                                                                                                                                                                                                                                                                                                                                                                                                                                                                                                                                                                                                                                                                                                                                                                                                                                                                                                                                                                                                                                                                                                                                                                                                                                                                                                                                                                                                                                                                                                                                                                                                                                                                                                                                                                                                                                                                                                                                                                                                                                                                                                                                                                                                                        |                                                                                                        |
| Total Use of Funds                                                                                                                                                                                                                                                                                                                                                                                                                                                                                                                                                                                                                                                                                                                                                                                                                                                                                                                                                                                                                                                                                                                                                                                                                                                                                                                                                                                                                                                                                                                                                                                                                                                                                                                                                                                                                                                                                                                                                                                                                                                                                                                                                                                                                                                                                                                                                                                                                                        |                                                                                                        |
| GATHERING AREA HANGAR 9                                                                                                                                                                                                                                                                                                                                                                                                                                                                                                                                                                                                                                                                                                                                                                                                                                                                                                                                                                                                                                                                                                                                                                                                                                                                                                                                                                                                                                                                                                                                                                                                                                                                                                                                                                                                                                                                                                                                                                                                                                                                                                                                                                                                                                                                                                                                                                                                                                   | \$3,000,000.00                                                                                         |
|                                                                                                                                                                                                                                                                                                                                                                                                                                                                                                                                                                                                                                                                                                                                                                                                                                                                                                                                                                                                                                                                                                                                                                                                                                                                                                                                                                                                                                                                                                                                                                                                                                                                                                                                                                                                                                                                                                                                                                                                                                                                                                                                                                                                                                                                                                                                                                                                                                                           |                                                                                                        |
| Decomposed GRANITE Project Summary                                                                                                                                                                                                                                                                                                                                                                                                                                                                                                                                                                                                                                                                                                                                                                                                                                                                                                                                                                                                                                                                                                                                                                                                                                                                                                                                                                                                                                                                                                                                                                                                                                                                                                                                                                                                                                                                                                                                                                                                                                                                                                                                                                                                                                                                                                                                                                                                                        |                                                                                                        |
| (.) (.) (.) (.) (.) (.) (.) (.) (.) (.)                                                                                                                                                                                                                                                                                                                                                                                                                                                                                                                                                                                                                                                                                                                                                                                                                                                                                                                                                                                                                                                                                                                                                                                                                                                                                                                                                                                                                                                                                                                                                                                                                                                                                                                                                                                                                                                                                                                                                                                                                                                                                                                                                                                                                                                                                                                                                                                                                   |                                                                                                        |
| PAVERS PAVERS Developer: Brooks Developer: Brooks Developer:                                                                                                                                                                                                                                                                                                                                                                                                                                                                                                                                                                                                                                                                                                                                                                                                                                                                                                                                                                                                                                                                                                                                                                                                                                                                                                                                                                                                                                                                                                                                                                                                                                                                                                                                                                                                                                                                                                                                                                                                                                                                                                                                                                                                                                                                                                                                                                                              | elopment Authority                                                                                     |
| Contractor:                                                                                                                                                                                                                                                                                                                                                                                                                                                                                                                                                                                                                                                                                                                                                                                                                                                                                                                                                                                                                                                                                                                                                                                                                                                                                                                                                                                                                                                                                                                                                                                                                                                                                                                                                                                                                                                                                                                                                                                                                                                                                                                                                                                                                                                                                                                                                                                                                                               | Valla                                                                                                  |
|                                                                                                                                                                                                                                                                                                                                                                                                                                                                                                                                                                                                                                                                                                                                                                                                                                                                                                                                                                                                                                                                                                                                                                                                                                                                                                                                                                                                                                                                                                                                                                                                                                                                                                                                                                                                                                                                                                                                                                                                                                                                                                                                                                                                                                                                                                                                                                                                                                                           | elopment Authority                                                                                     |
| Project Manager:                                                                                                                                                                                                                                                                                                                                                                                                                                                                                                                                                                                                                                                                                                                                                                                                                                                                                                                                                                                                                                                                                                                                                                                                                                                                                                                                                                                                                                                                                                                                                                                                                                                                                                                                                                                                                                                                                                                                                                                                                                                                                                                                                                                                                                                                                                                                                                                                                                          | Project Control                                                                                        |
| NEW TREES                                                                                                                                                                                                                                                                                                                                                                                                                                                                                                                                                                                                                                                                                                                                                                                                                                                                                                                                                                                                                                                                                                                                                                                                                                                                                                                                                                                                                                                                                                                                                                                                                                                                                                                                                                                                                                                                                                                                                                                                                                                                                                                                                                                                                                                                                                                                                                                                                                                 | 9/15/2014                                                                                              |
| Low WALLS                                                                                                                                                                                                                                                                                                                                                                                                                                                                                                                                                                                                                                                                                                                                                                                                                                                                                                                                                                                                                                                                                                                                                                                                                                                                                                                                                                                                                                                                                                                                                                                                                                                                                                                                                                                                                                                                                                                                                                                                                                                                                                                                                                                                                                                                                                                                                                                                                                                 | 6/22/2016                                                                                              |
| Project Budget Duration:                                                                                                                                                                                                                                                                                                                                                                                                                                                                                                                                                                                                                                                                                                                                                                                                                                                                                                                                                                                                                                                                                                                                                                                                                                                                                                                                                                                                                                                                                                                                                                                                                                                                                                                                                                                                                                                                                                                                                                                                                                                                                                                                                                                                                                                                                                                                                                                                                                  | 20 Months                                                                                              |
| Completion Percentage                                                                                                                                                                                                                                                                                                                                                                                                                                                                                                                                                                                                                                                                                                                                                                                                                                                                                                                                                                                                                                                                                                                                                                                                                                                                                                                                                                                                                                                                                                                                                                                                                                                                                                                                                                                                                                                                                                                                                                                                                                                                                                                                                                                                                                                                                                                                                                                                                                     | 50.00%                                                                                                 |
| Used \$632,004.71<br>21%<br>Balance \$2,367,995.29<br>79%                                                                                                                                                                                                                                                                                                                                                                                                                                                                                                                                                                                                                                                                                                                                                                                                                                                                                                                                                                                                                                                                                                                                                                                                                                                                                                                                                                                                                                                                                                                                                                                                                                                                                                                                                                                                                                                                                                                                                                                                                                                                                                                                                                                                                                                                                                                                                                                                 |                                                                                                        |
|                                                                                                                                                                                                                                                                                                                                                                                                                                                                                                                                                                                                                                                                                                                                                                                                                                                                                                                                                                                                                                                                                                                                                                                                                                                                                                                                                                                                                                                                                                                                                                                                                                                                                                                                                                                                                                                                                                                                                                                                                                                                                                                                                                                                                                                                                                                                                                                                                                                           | 2017 2018                                                                                              |
|                                                                                                                                                                                                                                                                                                                                                                                                                                                                                                                                                                                                                                                                                                                                                                                                                                                                                                                                                                                                                                                                                                                                                                                                                                                                                                                                                                                                                                                                                                                                                                                                                                                                                                                                                                                                                                                                                                                                                                                                                                                                                                                                                                                                                                                                                                                                                                                                                                                           | J Jul A S O N D J F                                                                                    |
| 22 - Hangar 9 - Building 278 01-Mar-15 A 22-Jun-16                                                                                                                                                                                                                                                                                                                                                                                                                                                                                                                                                                                                                                                                                                                                                                                                                                                                                                                                                                                                                                                                                                                                                                                                                                                                                                                                                                                                                                                                                                                                                                                                                                                                                                                                                                                                                                                                                                                                                                                                                                                                                                                                                                                                                                                                                                                                                                                                        |                                                                                                        |
| 980         Design Phase         90         01-Mar-15 A         01-Jul-15         Design Phase           990         Bid Phase         30         02-Jul-15         12-Aug-15         Bid Phase                                                                                                                                                                                                                                                                                                                                                                                                                                                                                                                                                                                                                                                                                                                                                                                                                                                                                                                                                                                                                                                                                                                                                                                                                                                                                                                                                                                                                                                                                                                                                                                                                                                                                                                                                                                                                                                                                                                                                                                                                                                                                                                                                                                                                                                           |                                                                                                        |
| 990         Bid Phase         30         02-Jul-15         12-Aug-15         Image: Control of the second sec                                                                                                                                                                                                                                                                                                                                                                                                |                                                                                                        |
| 1000 Board Award 15 13-Aug-15 02-Sep-15                                                                                                                                                                                                                                                                                                                                                                                                                                                                                                                                                                                                                                                                                                                                                                                                                                                                                                                                                                                                                                                                                                                                                                                                                                                                                                                                                                                                                                                                                                                                                                                                                                                                                                                                                                                                                                                                                                                                                                                                                                                                                                                                                                                                                                                                                                                                                                                                                   |                                                                                                        |
| 23 - Hangar 9 - Gravesite 285 15-Sep-14 A 15-Jun-15 🗸 15-Jun-15, 23 - Hangar 9 - Gravesite                                                                                                                                                                                                                                                                                                                                                                                                                                                                                                                                                                                                                                                                                                                                                                                                                                                                                                                                                                                                                                                                                                                                                                                                                                                                                                                                                                                                                                                                                                                                                                                                                                                                                                                                                                                                                                                                                                                                                                                                                                                                                                                                                                                                                                                                                                                                                                |                                                                                                        |
| 1020 Design Phase 90 15-Sep-14 A 15-Nov-14 A Design Phase                                                                                                                                                                                                                                                                                                                                                                                                                                                                                                                                                                                                                                                                                                                                                                                                                                                                                                                                                                                                                                                                                                                                                                                                                                                                                                                                                                                                                                                                                                                                                                                                                                                                                                                                                                                                                                                                                                                                                                                                                                                                                                                                                                                                                                                                                                                                                                                                 |                                                                                                        |
| 1030 Bid Phase 30 16-Nov-14 A 20-Dec-14 A                                                                                                                                                                                                                                                                                                                                                                                                                                                                                                                                                                                                                                                                                                                                                                                                                                                                                                                                                                                                                                                                                                                                                                                                                                                                                                                                                                                                                                                                                                                                                                                                                                                                                                                                                                                                                                                                                                                                                                                                                                                                                                                                                                                                                                                                                                                                                                                                                 |                                                                                                        |
| 1040 Board Award 15 21-Dec-14 A 14-Jan-15 A                                                                                                                                                                                                                                                                                                                                                                                                                                                                                                                                                                                                                                                                                                                                                                                                                                                                                                                                                                                                                                                                                                                                                                                                                                                                                                                                                                                                                                                                                                                                                                                                                                                                                                                                                                                                                                                                                                                                                                                                                                                                                                                                                                                                                                                                                                                                                                                                               |                                                                                                        |
| 1050 Construction Phase 240 15-Jan-15 A 15-Jun-15 Construction Phase                                                                                                                                                                                                                                                                                                                                                                                                                                                                                                                                                                                                                                                                                                                                                                                                                                                                                                                                                                                                                                                                                                                                                                                                                                                                                                                                                                                                                                                                                                                                                                                                                                                                                                                                                                                                                                                                                                                                                                                                                                                                                                                                                                                                                                                                                                                                                                                      |                                                                                                        |