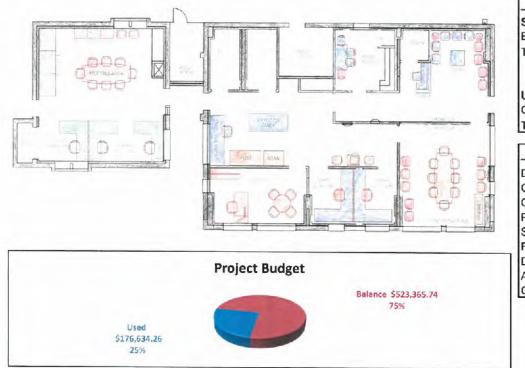

|
| 660 Design Phase       | 90 02-Mar-15 A 24-Jul-15  | Design Phase                                       |
| 670 Bid Phase          | 30 27-Jul-15 04-Sep-15    | Bid Phase                                          |
| 680 Board Award        | 15 07-Sep-15 25-Sep-15    | Board Award                                        |
| 690 Construction Phase | 140 28-Sep-15 08-Apr-16   | Construction Phase                                 |

## **Building 470 - Development Center**

Project Description: Located at 3175 Sidney brooks, the renovation of a 3,600 sqft former childcare facility will allow for a contiguous area for the administrative staff to work together. The renovation will consist of structural repair and reorganization of space to provide office and meeting rooms.



| \$700,000.00 |
|--------------|
| \$700,000.00 |
|              |
| \$700,000.00 |
| \$700,000.00 |
|              |

| Proje                 | ect Summary                  |
|-----------------------|------------------------------|
| Developer:            | Brooks Development Authority |
| Contractor:           | Ben Reyna Contracting        |
| Operator:             | Brooks Development Authority |
| Project Manager:      | Maverick Turnkey             |
| Start:                | 1/2/2015                     |
| Finish:               | 2/15/2016                    |
| Duration:             | 13 Months                    |
| Acreage:              | 1.03                         |
| Completion Percentage | 18.96%                       |

| Activity Name                        | Original