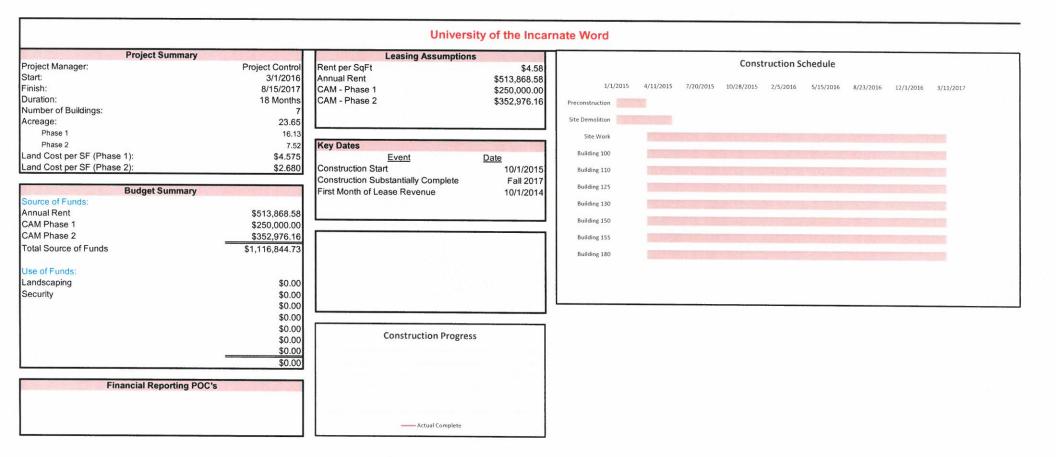

|                                                                                                                                                                                                                                                                                                                                                                                                                                                                                                                                                                                                                                                                                                                                                                                                                                                                                                                                                                                                                                                                                                                                                                                                                                                                                                                                                                                                                                                                                                                                                                                                                                                                                                                                                                                                                                                                                                                                                                                                                                                                                                                                | Budget                        | Summary         |
|--------------------------------------------------------------------------------------------------------------------------------------------------------------------------------------------------------------------------------------------------------------------------------------------------------------------------------------------------------------------------------------------------------------------------------------------------------------------------------------------------------------------------------------------------------------------------------------------------------------------------------------------------------------------------------------------------------------------------------------------------------------------------------------------------------------------------------------------------------------------------------------------------------------------------------------------------------------------------------------------------------------------------------------------------------------------------------------------------------------------------------------------------------------------------------------------------------------------------------------------------------------------------------------------------------------------------------------------------------------------------------------------------------------------------------------------------------------------------------------------------------------------------------------------------------------------------------------------------------------------------------------------------------------------------------------------------------------------------------------------------------------------------------------------------------------------------------------------------------------------------------------------------------------------------------------------------------------------------------------------------------------------------------------------------------------------------------------------------------------------------------|-------------------------------|-----------------|
|                                                                                                                                                                                                                                                                                                                                                                                                                                                                                                                                                                                                                                                                                                                                                                                                                                                                                                                                                                                                                                                                                                                                                                                                                                                                                                                                                                                                                                                                                                                                                                                                                                                                                                                                                                                                                                                                                                                                                                                                                                                                                                                                | Source of Funds:              |                 |
|                                                                                                                                                                                                                                                                                                                                                                                                                                                                                                                                                                                                                                                                                                                                                                                                                                                                                                                                                                                                                                                                                                                                                                                                                                                                                                                                                                                                                                                                                                                                                                                                                                                                                                                                                                                                                                                                                                                                                                                                                                                                                                                                | Commercial Loan               | \$23,203,722.00 |
|                                                                                                                                                                                                                                                                                                                                                                                                                                                                                                                                                                                                                                                                                                                                                                                                                                                                                                                                                                                                                                                                                                                                                                                                                                                                                                                                                                                                                                                                                                                                                                                                                                                                                                                                                                                                                                                                                                                                                                                                                                                                                                                                | Bridge Loan                   | \$11,827,932.00 |
|                                                                                                                                                                                                                                                                                                                                                                                                                                                                                                                                                                                                                                                                                                                                                                                                                                                                                                                                                                                                                                                                                                                                                                                                                                                                                                                                                                                                                                                                                                                                                                                                                                                                                                                                                                                                                                                                                                                                                                                                                                                                                                                                | Cash Equity                   | \$366,375.00    |
|                                                                                                                                                                                                                                                                                                                                                                                                                                                                                                                                                                                                                                                                                                                                                                                                                                                                                                                                                                                                                                                                                                                                                                                                                                                                                                                                                                                                                                                                                                                                                                                                                                                                                                                                                                                                                                                                                                                                                                                                                                                                                                                                | Land                          | \$3,274,841.00  |
|                                                                                                                                                                                                                                                                                                                                                                                                                                                                                                                                                                                                                                                                                                                                                                                                                                                                                                                                                                                                                                                                                                                                                                                                                                                                                                                                                                                                                                                                                                                                                                                                                                                                                                                                                                                                                                                                                                                                                                                                                                                                                                                                | Total Source of Funds         | \$38,672,870.00 |
|                                                                                                                                                                                                                                                                                                                                                                                                                                                                                                                                                                                                                                                                                                                                                                                                                                                                                                                                                                                                                                                                                                                                                                                                                                                                                                                                                                                                                                                                                                                                                                                                                                                                                                                                                                                                                                                                                                                                                                                                                                                                                                                                | Use of Funds:<br>Construction | \$28,131,776.00 |
| And the second s | Land                          | \$3,274,841.00  |
|                                                                                                                                                                                                                                                                                                                                                                                                                                                                                                                                                                                                                                                                                                                                                                                                                                                                                                                                                                                                                                                                                                                                                                                                                                                                                                                                                                                                                                                                                                                                                                                                                                                                                                                                                                                                                                                                                                                                                                                                                                                                                                                                | Soft Costs                    | \$4,234,030.00  |
|                                                                                                                                                                                                                                                                                                                                                                                                                                                                                                                                                                                                                                                                                                                                                                                                                                                                                                                                                                                                                                                                                                                                                                                                                                                                                                                                                                                                                                                                                                                                                                                                                                                                                                                                                                                                                                                                                                                                                                                                                                                                                                                                | Financing Costs               | \$1,056,787.00  |
|                                                                                                                                                                                                                                                                                                                                                                                                                                                                                                                                                                                                                                                                                                                                                                                                                                                                                                                                                                                                                                                                                                                                                                                                                                                                                                                                                                                                                                                                                                                                                                                                                                                                                                                                                                                                                                                                                                                                                                                                                                                                                                                                | Capitalized Interest          | \$280,929.00    |
|                                                                                                                                                                                                                                                                                                                                                                                                                                                                                                                                                                                                                                                                                                                                                                                                                                                                                                                                                                                                                                                                                                                                                                                                                                                                                                                                                                                                                                                                                                                                                                                                                                                                                                                                                                                                                                                                                                                                                                                                                                                                                                                                | Developer Fee (3.5%)          | \$1,307,778.00  |
|                                                                                                                                                                                                                                                                                                                                                                                                                                                                                                                                                                                                                                                                                                                                                                                                                                                                                                                                                                                                                                                                                                                                                                                                                                                                                                                                                                                                                                                                                                                                                                                                                                                                                                                                                                                                                                                                                                                                                                                                                                                                                                                                | BDA Management Fee (1%)       | \$386,729.00    |
| BROOKS CITY II - BUILDING TYPE IV (FRONT ELEVATION) SAN ANTONIO, TX                                                                                                                                                                                                                                                                                                                                                                                                                                                                                                                                                                                                                                                                                                                                                                                                                                                                                                                                                                                                                                                                                                                                                                                                                                                                                                                                                                                                                                                                                                                                                                                                                                                                                                                                                                                                                                                                                                                                                                                                                                                            | the Total Use of Funds        | \$38,672,870.00 |
|                                                                                                                                                                                                                                                                                                                                                                                                                                                                                                                                                                                                                                                                                                                                                                                                                                                                                                                                                                                                                                                                                                                                                                                                                                                                                                                                                                                                                                                                                                                                                                                                                                                                                                                                                                                                                                                                                                                                                                                                                                                                                                                                | NDD                           |                 |
|                                                                                                                                                                                                                                                                                                                                                                                                                                                                                                                                                                                                                                                                                                                                                                                                                                                                                                                                                                                                                                                                                                                                                                                                                                                                                                                                                                                                                                                                                                                                                                                                                                                                                                                                                                                                                                                                                                                                                                                                                                                                                                                                | group Ltc Project             | Summary         |
|                                                                                                                                                                                                                                                                                                                                                                                                                                                                                                                                                                                                                                                                                                                                                                                                                                                                                                                                                                                                                                                                                                                                                                                                                                                                                                                                                                                                                                                                                                                                                                                                                                                                                                                                                                                                                                                                                                                                                                                                                                                                                                                                | Developer:                    | NRP             |
| Project Budget                                                                                                                                                                                                                                                                                                                                                                                                                                                                                                                                                                                                                                                                                                                                                                                                                                                                                                                                                                                                                                                                                                                                                                                                                                                                                                                                                                                                                                                                                                                                                                                                                                                                                                                                                                                                                                                                                                                                                                                                                                                                                                                 | Contractor:                   | NRP             |
| Balance                                                                                                                                                                                                                                                                                                                                                                                                                                                                                                                                                                                                                                                                                                                                                                                                                                                                                                                                                                                                                                                                                                                                                                                                                                                                                                                                                                                                                                                                                                                                                                                                                                                                                                                                                                                                                                                                                                                                                                                                                                                                                                                        | Operator:                     | NRP             |
| \$38,547,088.13<br>100%                                                                                                                                                                                                                                                                                                                                                                                                                                                                                                                                                                                                                                                                                                                                                                                                                                                                                                                                                                                                                                                                                                                                                                                                                                                                                                                                                                                                                                                                                                                                                                                                                                                                                                                                                                                                                                                                                                                                                                                                                                                                                                        | Project Manager:              | FosterCM Group  |
|                                                                                                                                                                                                                                                                                                                                                                                                                                                                                                                                                                                                                                                                                                                                                                                                                                                                                                                                                                                                                                                                                                                                                                                                                                                                                                                                                                                                                                                                                                                                                                                                                                                                                                                                                                                                                                                                                                                                                                                                                                                                                                                                | Start:                        | 3/1/2015        |
|                                                                                                                                                                                                                                                                                                                                                                                                                                                                                                                                                                                                                                                                                                                                                                                                                                                                                                                                                                                                                                                                                                                                                                                                                                                                                                                                                                                                                                                                                                                                                                                                                                                                                                                                                                                                                                                                                                                                                                                                                                                                                                                                | Finish:                       | 3/31/2017       |
| Used                                                                                                                                                                                                                                                                                                                                                                                                                                                                                                                                                                                                                                                                                                                                                                                                                                                                                                                                                                                                                                                                                                                                                                                                                                                                                                                                                                                                                                                                                                                                                                                                                                                                                                                                                                                                                                                                                                                                                                                                                                                                                                                           | Duration:                     | 24 Months       |
| \$125,781.87                                                                                                                                                                                                                                                                                                                                                                                                                                                                                                                                                                                                                                                                                                                                                                                                                                                                                                                                                                                                                                                                                                                                                                                                                                                                                                                                                                                                                                                                                                                                                                                                                                                                                                                                                                                                                                                                                                                                                                                                                                                                                                                   | Number of Units:              | 305             |
| 076                                                                                                                                                                                                                                                                                                                                                                                                                                                                                                                                                                                                                                                                                                                                                                                                                                                                                                                                                                                                                                                                                                                                                                                                                                                                                                                                                                                                                                                                                                                                                                                                                                                                                                                                                                                                                                                                                                                                                                                                                                                                                                                            | Acreage:                      | 12.53           |
|                                                                                                                                                                                                                                                                                                                                                                                                                                                                                                                                                                                                                                                                                                                                                                                                                                                                                                                                                                                                                                                                                                                                                                                                                                                                                                                                                                                                                                                                                                                                                                                                                                                                                                                                                                                                                                                                                                                                                                                                                                                                                                                                | Completion Percentage         | 0.00%           |

| Activity ID Activity Name | Orginal Start<br>Duration | Finish    | 2015<br>A S O N D J F M A M J Jul A S O N D J F M A M J Jul A S O N D J F M A M J Jul A S O N D | 2018 |
|---------------------------|---------------------------|-----------|-------------------------------------------------------------------------------------------------|------|
| 11 - Landings 2           | 480 01-Mar-15 A           | 31-Mar-17 | 31-Mar-17, 11 - Landings 2                                                                      |      |
| 540 Design Phase          | 90 01-Mar-15 A            | 06-Nov-15 | Design Phase                                                                                    |      |
| 550 Bid Phase             | 30 09-Nov-15              | 18-Dec-15 | Bid Phase                                                                                       |      |
| 560 Board Award           | 15 21-Dec-15              | 08-Jan-16 | Board Award                                                                                     |      |

Current as of 10/27/15 10:56 AM