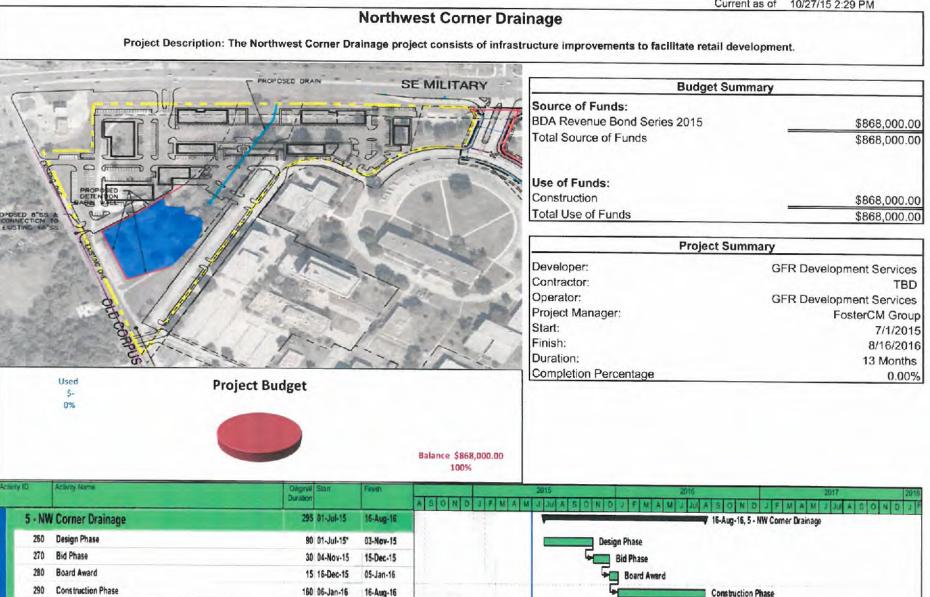

15 A | Design Phase                                                                                                                         |
| 1070 Bid Phase                       | 30 02-Apr-15 A             | 14-May-15 A | Bid Phase                                                                                                                            |
| 1080 Board Award                     | 15 15-May-15 A             | 08-Jun-15   | Board Award                                                                                                                          |
| 1090 Construction Phase              | 180 09-Jun-15              | 15-Feb-16   | Construction Phase                                                                                                                   |



## **Aeromedical Drive**

Project Description: Aeromedical Dr. Is a proposed three-lane, un-divided roadway extending from Sidney Brooks Dr. to Louis Bauer Dr. The proposed realignment and resurfacing of Aeromedical Dr. will provide a secondary route for traffic exiting the existing Texas A&M campus and the Aviator Apartment Complex. The project will include street, drainage and utility infrastructure.

|                              | CITY-BASE      | ERAL SCOPE OF WORK:                                              |                               | Bud                                                                                                                   | get Summary                                                                                                       |
|-----