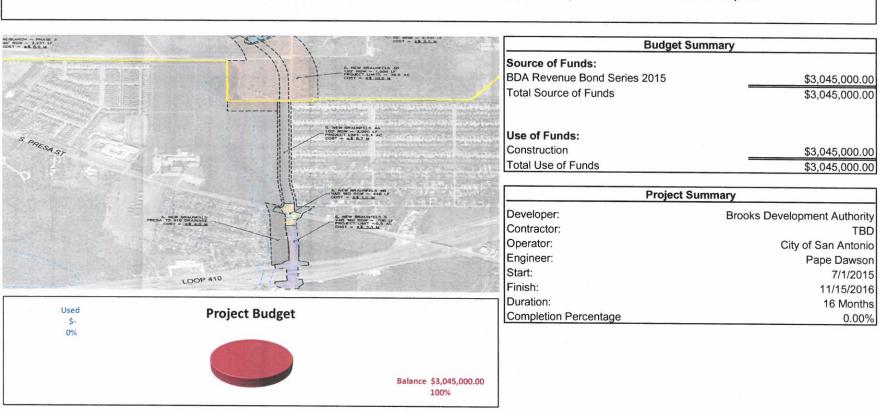

| 17-Nov-15 | Design Phase                                                                                                    |
| 1110        | Bid Phase                                         | 30 18-Nov-15               | 29-Dec-15 | Bid Phase                                                                                                       |
| 1120        | Board Award                                       | 15 30-Dec-15               | 19-Jan-16 | Board Award                                                                                                     |
| 1130        | Construction Phase                                | 220 20-Jan-16              | 22-Nov-16 | Construction Phase                                                                                              |



| ctivity ID Activity Name                                 | Original Start | Finish    |            | 2015 2016 2017 2011                                                                                                            |
|----------------------------------------------------------|----------------|-----------|------------|--------------------------------------------------------------------------------------------------------------------------------|
| 7 - New Braunfels Extension to Presa/Landfil Mitigatiion | 360 01-Jul-15  | 15-Nov-16 | ASONDJFMAM | J Jul A S O N D J F M A M J Jul A S O N D J F M A M J Jul A S O N D J<br>15-Nov-16, 7 - New Braunfels Extension to Presa/Lance |
| 1220 Design Phase - New Braunfels Extension to Presa     | 360 01-Jul-15* | 15-Nov-16 |            |