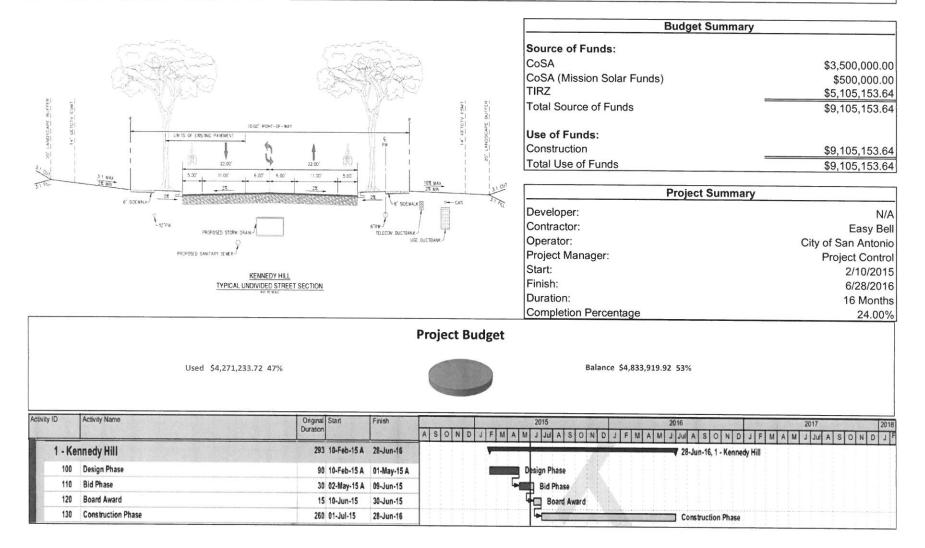

| 320 07-Mar-16    | 26-May-17     |                       | het                   | Construction Phase               |  |

### Kennedy Hill

Project Description: Realignment of the formerly named Dave Erwin Drive. Kennedy Hill is a proposed north-south, three-lane, un-divided roadway extending 2,545 feet from SE Military to Sidney Brooks. Kennedy Hill is classified as a Collector street with 44 feet of pavement and 70 feet of right-of-way. Proposed Kennedy Hill extends along the east side of the School of Aerospace Medicine Historic District and will provide access to the new School of Osteopathic Medicine at Incarnate Word University. The project will include demolition of existing Dave Erwin Dr and reconstruction as Kennedy Hill along with required utility infrastructure.



Current as of 10/27/15 2:29 PM Hangar 9 Project Description: Rehabilitation of Brooks' 1918 wooden aircraft hangar and renovation of the gravesite area of Sidney J. Brooks, Jr into a park. **Budget Summary** SERVICE DRIVE Source of Funds: Cash Equity \$1,500,000.00 LIGHT POLES CoSA \$250,000.00 LOW SEAT **BDA Revenue Bond Series 2015** \$1,250,000.00 HANGAR 9 SIGN -Total Source of Funds \$3,000,000.00 Use of Funds: Construction \$3,000,000.00 OUTDOOR Total Use of Funds \$3,000,000.00 HANGAR 9 AREA DECOMPOSED **Project Summary** PAVER: Developer: Brooks Development Authority Contractor: Valla Operator: **Brooks Development Authority** Project Manager: **Project Control** NEW TREES Start: 9/15/2014 LOW WALLS Finish: 6/22/2016 **Project Budget** Duration: 20 Months **Completion Percentage**